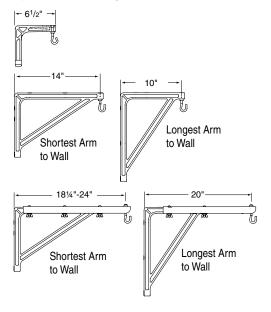

### Optional Accessories:

☐ Mounting Brackets

☐ 6" Brackets

☐ 10"/14" Brackets
☐ Adjustable Brackets

☐ T-Bar Twist Clips (Not recommended for screens over 70" x 70")

☐ Wall Tie-Back

☐ Extra Screen Drop <sup>1</sup>

# **Optional Mounting Brackets**

411 S. Pearl St., Spiceland, IN 47385 USA ■ 765-987-7999 www.draperinc.com ■ fax 765-987-7142

Copyright © 2015 Draper Inc. Form Luma\_AR\_Sub15 Printed in U.S.A.