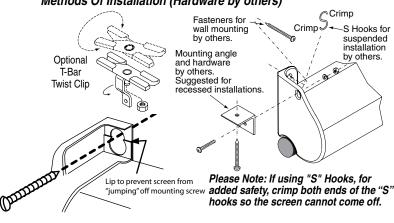

24

Case length = viewing surface overall width + 27/8".

Methods Of Installation (Hardware by others)

| PROJECT:       |
|----------------|
|                |
| ARCHITECT:     |
| CONTRACTOR:    |
| SUPPLIER:      |
| DATE: REVISED: |